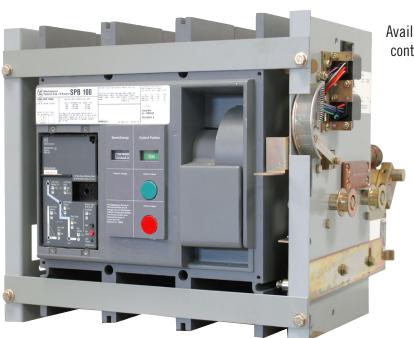

# Circuit Breakers and Parts [480V–15KV] Molded/Insulated Case. Air & Vacuum

Available from stock for immediate delivery, all circuit breakers and renewal parts manufactured from 1940—current, by:

GENERAL ELECTRIC
I.T.E.
FEDERAL PACIFIC
ALLIS CHALMERS
CUTLER HAMMER
WESTINGHOUSE
ABB/BBC
SQUARE D
SIEMENS
POWELL

All equipment is fully remanufactured or new, tested & warranted.

Typical delivery is 24 hours to 1 week.